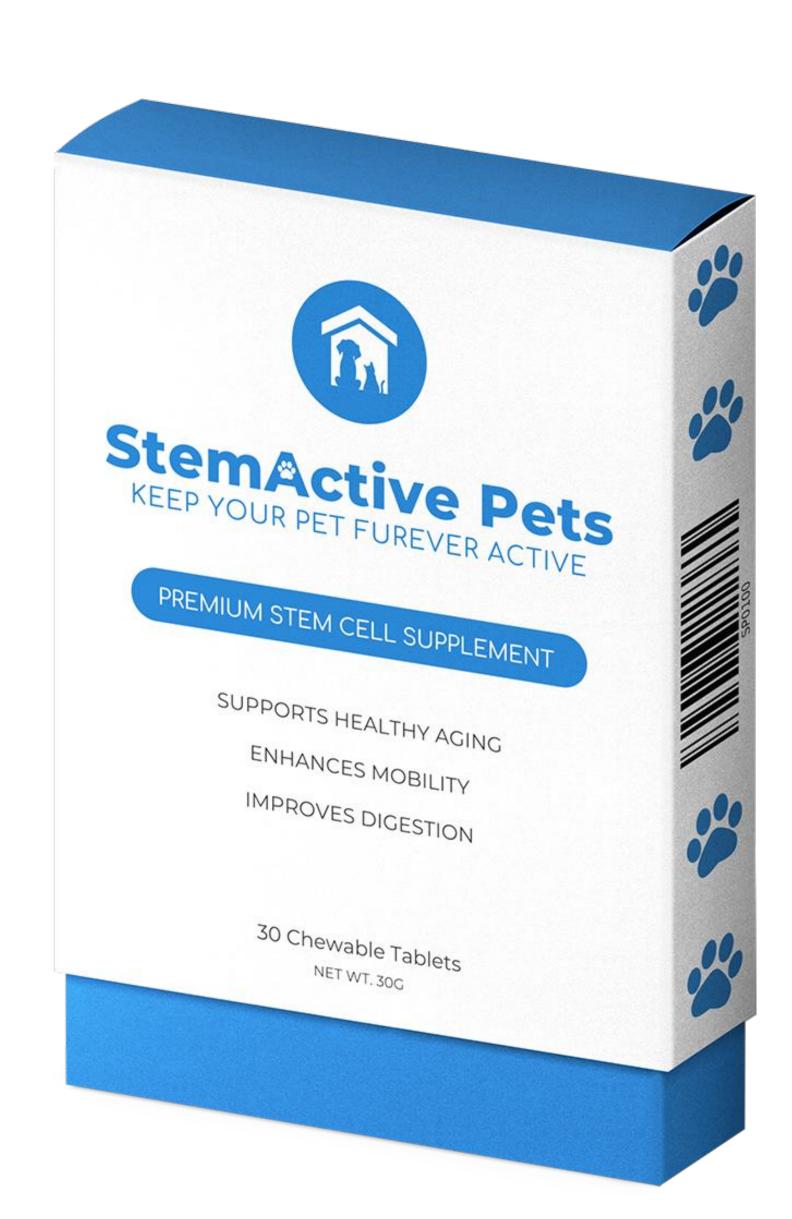

# StemActive Pets

## Premium Stem Cell Supplement

StemActive Pets is a premium stem cell supplement designed to enhance the health and longevity of your pet. Formulated with HealthyHome's proprietary Klamath Blue Green Algae, StemActive Pets is not just another supplement; it's a leap forward in pet health. This daily chewable uses patented technology and breakthrough stem cell research to deliver the most effective ingredients, providing your pet with optimal health.

#### Features & Benefits

- Activates Stem Cells: Proven to increase the number of circulating stem cells, aiding in tissue repair and the natural aging process.
- Increases Longevity: Enhances the body's natural repair mechanisms to extend pets' healthy years.
- Improves Mobility: Supports joint health and mobility, enabling pets to remain active and playful.
- Supports Digestion: Promotes better digestion and nutrient absorption, leading to improved overall health.
- Boosts Immune Function: Contains antioxidants properties to support a robust immune system.
- Uncompromised Quality: Manufactured in the USA with rigorous standards, free from corn, wheat, soy, and artificial preservatives.